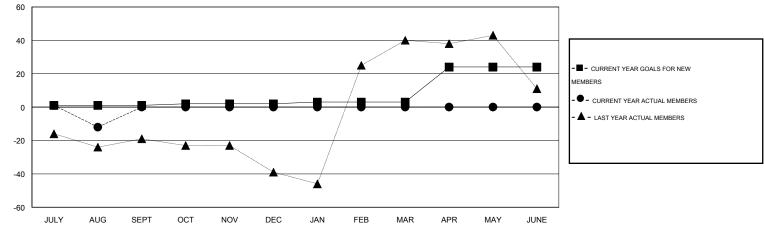

## GMT: Judy Hankom

|          | WISCONSIN |
|----------|-----------|
| LOCATION | WISCONSIN |

GMT CA 1

|               |                  | Clubs             |                  |                  |               |                    | Members                             |                    |                  |
|---------------|------------------|-------------------|------------------|------------------|---------------|--------------------|-------------------------------------|--------------------|------------------|
|               | RESU             | LTS FOR 2015-2016 |                  |                  |               | RESU               | JLTS FOR 2015-2016                  |                    |                  |
| QUARTER       | NEW CLUB<br>GOAL | NEW CLUBS         | DROPPED<br>CLUBS | NET<br>GAIN/LOSS | QUARTER       | NEW MEMBER<br>GOAL | CHARTER AND<br>NEW MEMBERS<br>ADDED | DROPPED<br>MEMBERS | NET<br>GAIN/LOSS |
| JULY/AUG/SEPT | 0                | 0                 | 0                | 0                | JULY/AUG/SEPT | 1                  | 24                                  | 36                 | -12              |
| OCT/NOV/DEC   | 0                | 0                 | 0                | 0                | OCT/NOV/DEC   | 1                  | 0                                   | 0                  | 0                |
| JAN/FEB/MAR   | 0                | 0                 | 0                | 0                | JAN/FEB/MAR   | 1                  | 0                                   | 0                  | 0                |
| APR/MAY/JUNE  | 1                | 0                 | 0                | 0                | APR/MAY/JUNE  | 21                 | 0                                   | 0                  | 0                |