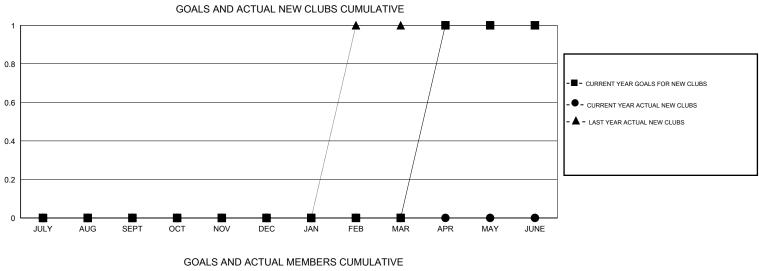

## GMT: Judy Hankom

|          | WISCONSIN |
|----------|-----------|
| LOCATION | WISCONSIN |

GMT CA 1

|               |                  | Clubs             |                  |                  |               |                    | Members                             |                    |                  |
|---------------|------------------|-------------------|------------------|------------------|---------------|--------------------|-------------------------------------|--------------------|------------------|
|               | RESU             | LTS FOR 2015-2016 |                  |                  |               | RESU               | JLTS FOR 2015-2016                  |                    |                  |
| QUARTER       | NEW CLUB<br>GOAL | NEW CLUBS         | DROPPED<br>CLUBS | NET<br>GAIN/LOSS | QUARTER       | NEW MEMBER<br>GOAL | CHARTER AND<br>NEW MEMBERS<br>ADDED | DROPPED<br>MEMBERS | NET<br>GAIN/LOSS |
| JULY/AUG/SEPT | 0                | 0                 | 0                | 0                | JULY/AUG/SEPT | 1                  | 24                                  | 36                 | -12              |
| OCT/NOV/DEC   | 0                | 0                 | 0                | 0                | OCT/NOV/DEC   | 1                  | 0                                   | 0                  | 0                |
| JAN/FEB/MAR   | 0                | 0                 | 0                | 0                | JAN/FEB/MAR   | 1                  | 0                                   | 0                  | 0                |
| APR/MAY/JUNE  | 1                | 0                 | 0                | 0                | APR/MAY/JUNE  | 21                 | 0                                   | 0                  | 0                |